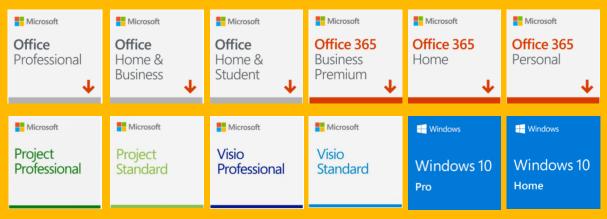

## **GROW YOUR BUSINESS WITH** MICROSOFT ESD

## WHAT IS ESD?

Electronic Software Delivery (ESD) is the fast delivery of a product key directly to consumers and small businesses via retailers and resellers. Your customers can instantly download/activate software after purchase.

## **BUSINESS BENEFITS TO RESELLERS**



**GROWTH POTENTIAL** 

- **COST SAVINGS**



**AGILITY** 

- Cross sell and up-sell
- Increase portfolio value
- No physical inventory
- Zero delivery fees and warehousing expenses
- Products are available instantly
- Improved ability to compete in changing market



## **FULL SUITE OF MICROSOFT PRODUCTS AVAILABLE AS ESD**