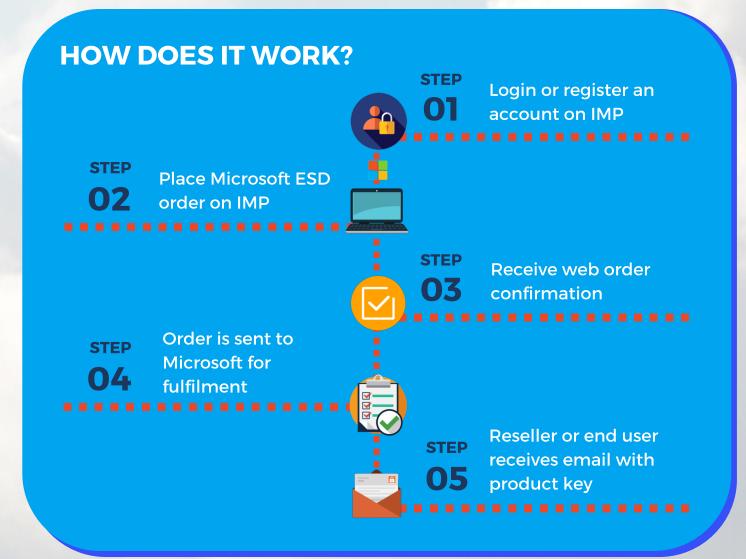

## **GROW YOUR BUSINESS WITH** MICROSOFT ESD

## WHAT IS ESD?

Electronic Software Delivery (ESD) is the fast delivery of a product key directly to consumers and small businesses via retailers and resellers. Your customers can instantly download/activate software after purchase.